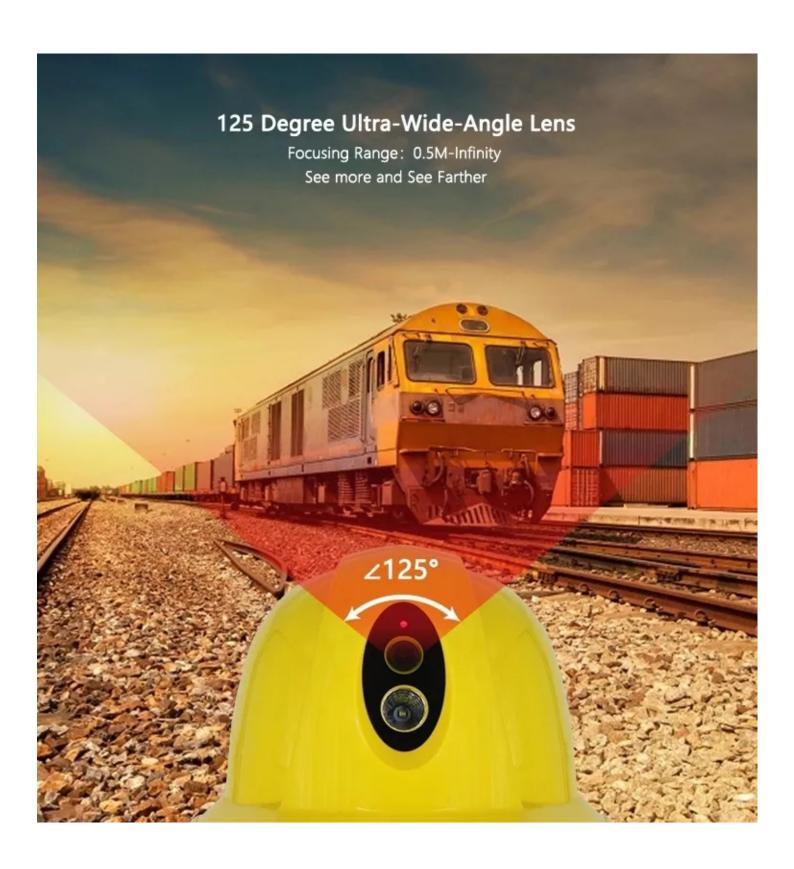

#### **OPERATING SPECIFICATIONS**

- 5 MP 1/2.7" progressive scan CMOS.
- Ultralow illumination. Color 0.043 Lux @ (F2.5, AGC ON).
- H.265/H.264 video compression. Up to full HD 1920 × 1080
   25 fps real-time images can be transmitted with ultralow delay and bitrate. JPEG encoding for picture capture.
- Dual-stream. H.265 and H.264 streams can be output simulteneously with high compression ratio.
- MicroSD card for local picture storage, auto overwirting, and auto upload.
- One-key capture.
- Dismountable battery.
- Ratatable lens to adjust angle (± 125°) Ultra WideAngle.
- High brightness white light supplement.
- Low consumption.

#### **Specification**

| <b>Choose Function</b>  | External Battery and charger Case                                                                 |
|-------------------------|---------------------------------------------------------------------------------------------------|
| Opreting system         | Android 7.1.1                                                                                     |
| Chipset                 | MTK8735                                                                                           |
| Processor               | Quad-core ARM@Cortex-A53 MPCore 1.3GHz/512KB unified L2 cache                                     |
| Sensor                  | GC5024                                                                                            |
| Storage capacity        | Support 16G/32G/64G/128(With Standard 32GB TF Card)                                               |
| 4G/3G function          | Real-time data upload                                                                             |
| Wifi function           | builtin,support 802.11b/g/n protocol/2.4GHZ                                                       |
| <b>GPS function</b>     | Built in Beidou global positioning module (support for mobile trajectory query)                   |
| BT function             | BT5.0                                                                                             |
| Video coding resolution | 1920X1080 30P; MP4 format                                                                         |
| Video Bitrate           | 256kbps-8Mbps                                                                                     |
| Focus range:            | 0.5 meters - Infinity                                                                             |
| Wide angle of view      | 140 degree                                                                                        |
| LED white lights        | Built-in 1pcs large functional LED white light (1.2W) can see the face in 20M;see the body in 30M |
| Laser positioning       | Built-in one laser, accurate positioning camera target without deviation                          |
| Waterproof              | IP67                                                                                              |
| Dimension/weight        | 289*233*150mm/550g                                                                                |
| Battery                 | Replaceable 2300mAh battery,Only video recording ≥9 hours;Only lighting ≥6hours                   |
| Operating temperature   | -40 degrees C to +70 degrees C                                                                    |
| Management software     | 1.Real time playback: support real-time 25 way data                                               |
|                         | 2.Data upload: support 720P 1080P H.264 data upload                                               |
|                         | 3. Beidou Positioning trajectory: support to view moving trajectory                               |
|                         | 4. Wireless intercom: Real time 4G network wireless intercom, Multi people meeting                |
|                         | · · · · · · · · · · · · · · · · · · ·                                                             |