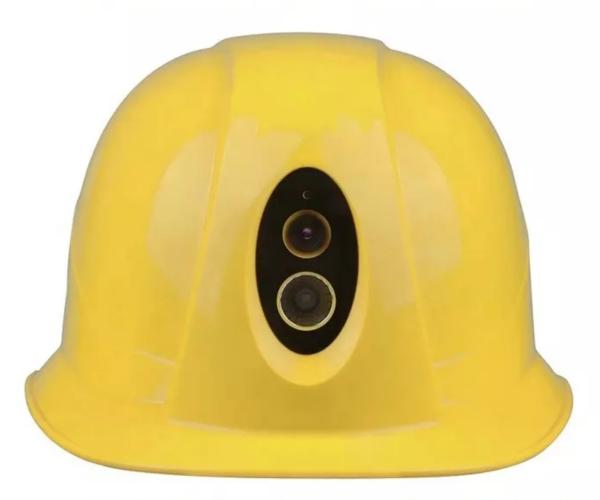

#### **OPERATING SPECIFICATIONS**

- 5 MP 1/2.7" progressive scan CMOS.
- Ultralow illumination. Color 0.043 Lux @ (F2.5, AGC ON).
- H.265/H.264 video compression. Up to full HD 1920 × 1080
   25 fps real-time images can be transmitted with ultralow delay and bitrate. JPEG encoding for picture capture.
- Dual-stream. H.265 and H.264 streams can be output simulteneously with high compression ratio.
- MicroSD card for local picture storage, auto overwirting, and auto upload.
- One-key capture.
- Dismountable battery.
- Ratatable lens to adjust angle (± 125°) Ultra WideAngle.
- High brightness white light supplement.
- Low consumption.

#### **Specification**

| <b>Choose Function</b>  | External Battery and charger Case                                                                 |
|-------------------------|---------------------------------------------------------------------------------------------------|
| Opreting system         | Android 7.1.1                                                                                     |
| Chipset                 | MTK8735                                                                                           |
| Processor               | Quad-core ARM@Cortex-A53 MPCore 1.3GHz/512KB unified L2 cache                                     |
| Sensor                  | GC5024                                                                                            |
| Storage capacity        | Support 16G/32G/64G/128(With Standard 32GB TF Card)                                               |
| 4G/3G function          | Real-time data upload                                                                             |
| Wifi function           | builtin,support 802.11b/g/n protocol/2.4GHZ                                                       |
| <b>GPS function</b>     | Built in Beidou global positioning module (support for mobile trajectory query)                   |
| BT function             | BT5.0                                                                                             |
| Video coding resolution | 1920X1080 30P; MP4 format                                                                         |
| Video Bitrate           | 256kbps-8Mbps                                                                                     |
| Focus range:            | 0.5 meters - Infinity                                                                             |
| Wide angle of view      | 140 degree                                                                                        |
| LED white lights        | Built-in 1pcs large functional LED white light (1.2W) can see the face in 20M;see the body in 30M |
| Laser positioning       | Built-in one laser, accurate positioning camera target without deviation                          |
| Waterproof              | IP67                                                                                              |
| Dimension/weight        | 289*233*150mm/550g                                                                                |
| Battery                 | Replaceable 2300mAh battery,Only video recording ≥9 hours;Only lighting ≥6hours                   |
| Operating temperature   | -40 degrees C to +70 degrees C                                                                    |
| Management software     | 1.Real time playback: support real-time 25 way data                                               |
|                         | 2.Data upload: support 720P 1080P H.264 data upload                                               |
|                         | 3. Beidou Positioning trajectory: support to view moving trajectory                               |
|                         | 4. Wireless intercom: Real time 4G network wireless intercom, Multi people meeting                |
|                         | · · · · · · · · · · · · · · · · · · ·                                                             |