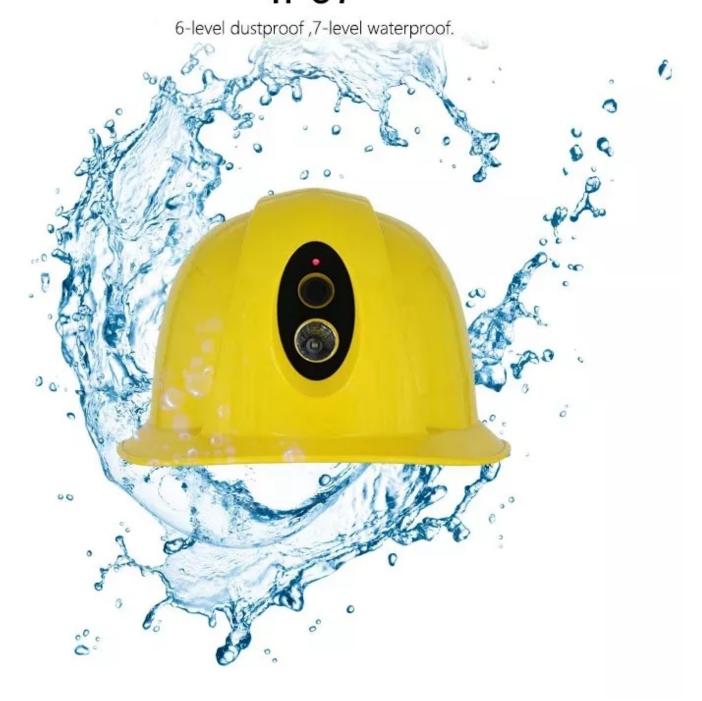

|                         | · · · · · · · · · · · · · · · · · · ·                                                             |

#### Note:

- Battery life is affected by environment and device configuration.
- 14.5-hour working time depends on 720p video resolution, disabled functions including Wi-Fi, GPS, 4G, LED, Bluetooth, etc., and 20 ℃ environment temperature. 11.5-hour working time depends on 1080p video resolution, disabled functions including Wi-Fi, GPS, 4G, LED, Bluetooth, etc., and 20 ℃ environment temperature.











# **Smart Safety Helmet**

# New option security









# 4G LTE Helmet Camera 32G









HD1080p NIGHT VISION





RFID RTLS | IOT | HSE 4.0 | INDUSTRY 4.0













Air vent



Removable battery



Elastic band



Crash cushion











# **IP67**







# **ABS Material for the Shell**

The ABS helmet has high impact resistance and puncture resistance. Suitable for electric power, chemical, petroleum, construction etc



















## **DATA STORAGE**



#### **CLOUD STORAGE STRUCTURE**



# THANK YOU!



#### UNITED KINGDOM

#### HAKSOFT SOFTWARE TECHNOLOGIES LTD.

- M hello@hakvision.co.uk
- 70 White Lion St, London N1 9PP United Kingdom
- +44 2038380166 +44 203 606 0986

#### **TURKEY**

# Globsa Bilişim Teknoloji Yazılım Dan. Dış. Tic. Ltd. Şti.

- mail@globsa.com
- Tekfen Tower 8. Floor, Buyukdere Caddesi No.209, Levent Şişli 34394 İSTANBUL
- +90 212 951 07 04

www.hakvision.co.uk