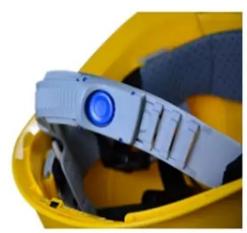

#### **HAKVISION SMART HELMET**

#### Infotmation

#### FOR STAFF

PRO-GT 403 series helmet camera is an integrated camera wearable to helmet. The device supports capture, record, 3G/4G wireless transmission, GPS and Beidou, white light supplement, etc. The battery is dismountable, and the lens is rotatable to adapt different angles. It is small and light, and convenient to carry. It is widely applicable to safe manufacturer, emergency repair, combat training, etc.