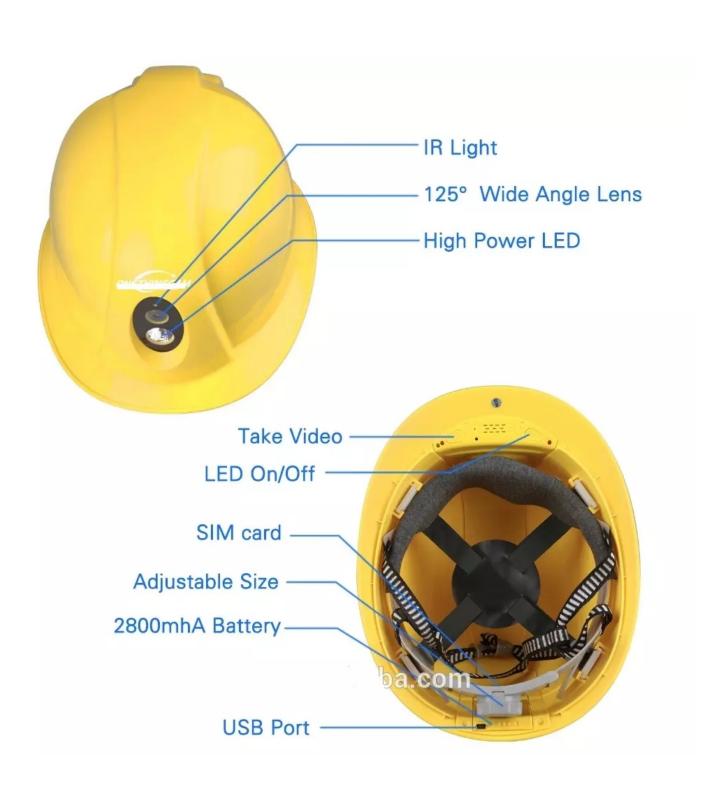

#### **OPERATING SPECIFICATIONS**

- 5 MP 1/2.7" progressive scan CMOS.
- Ultralow illumination. Color 0.043 Lux @ (F2.5, AGC ON).
- H.265/H.264 video compression. Up to full HD 1920 × 1080
   25 fps real-time images can be transmitted with ultralow delay and bitrate. JPEG encoding for picture capture.
- Dual-stream. H.265 and H.264 streams can be output simulteneously with high compression ratio.
- MicroSD card for local picture storage, auto overwirting, and auto upload.
- One-key capture.
- Dismountable battery.
- Ratatable lens to adjust angle (± 125°) Ultra WideAngle.
- High brightness white light supplement.
- Low consumption.

#### **Specification**

| <b>Choose Function</b>  | External Battery and charger Case                                                                 |
|-------------------------|---------------------------------------------------------------------------------------------------|
| Opreting system         | Android 7.1.1                                                                                     |
| Chipset                 | MTK8735                                                                                           |
| Processor               | Quad-core ARM@Cortex-A53 MPCore 1.3GHz/512KB unified L2 cache                                     |
| Sensor                  | GC5024                                                                                            |
| Storage capacity        | Support 16G/32G/64G/128(With Standard 32GB TF Card)                                               |
| 4G/3G function          | Real-time data upload                                                                             |
| Wifi function           | builtin,support 802.11b/g/n protocol/2.4GHZ                                                       |
| <b>GPS function</b>     | Built in Beidou global positioning module (support for mobile trajectory query)                   |
| BT function             | BT5.0                                                                                             |
| Video coding resolution | 1920X1080 30P; MP4 format                                                                         |
| Video Bitrate           | 256kbps-8Mbps                                                                                     |
| Focus range:            | 0.5 meters - Infinity                                                                             |
| Wide angle of view      | 140 degree                                                                                        |
| LED white lights        | Built-in 1pcs large functional LED white light (1.2W) can see the face in 20M;see the body in 30M |
| Laser positioning       | Built-in one laser, accurate positioning camera target without deviation                          |
| Waterproof              | IP67                                                                                              |
| Dimension/weight        | 289*233*150mm/550g                                                                                |
| Battery                 | Replaceable 2300mAh battery,Only video recording ≥9 hours;Only lighting ≥6hours                   |
| Operating temperature   | -40 degrees C to +70 degrees C                                                                    |
| Management software     | 1.Real time playback: support real-time 25 way data                                               |
|                         | 2.Data upload: support 720P 1080P H.264 data upload                                               |
|                         | 3. Beidou Positioning trajectory: support to view moving trajectory                               |
|                         | 4. Wireless intercom: Real time 4G network wireless intercom, Multi people meeting                |
|                         | · · · · · · · · · · · · · · · · · · ·                                                             |