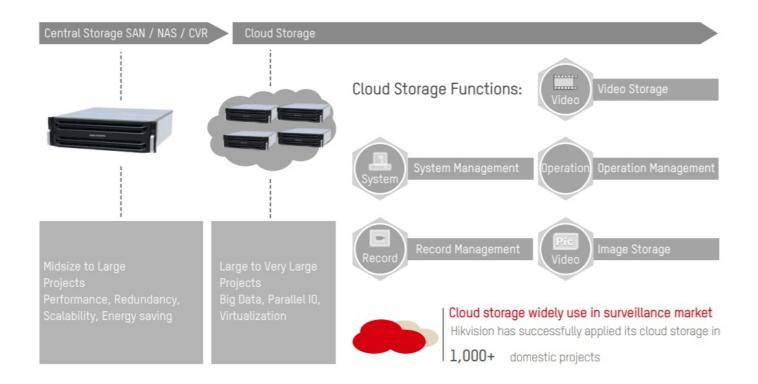

.5-hour working time depends on 720p video resolution, disabled functions including Wi-Fi, GPS, 4G, LED, Bluetooth, etc., and 20 ℃ environment temperature. 11.5-hour working time depends on 1080p video resolution, disabled functions including Wi-Fi, GPS, 4G, LED, Bluetooth, etc., and 20 ℃ environment temperature.











# **Smart Safety Helmet**

# New option security









# 4G LTE Helmet Camera 32G









HD1080p NIGHT VISION





RFID RTLS | IOT | HSE 4.0 | INDUSTRY 4.0













Air vent



Removable battery



Elastic band



Crash cushion











# **IP67**







# **ABS Material for the Shell**

The ABS helmet has high impact resistance and puncture resistance. Suitable for electric power, chemical, petroleum, construction etc



















## **DATA STORAGE**



#### **CLOUD STORAGE STRUCTURE**



# THANK YOU!



#### UNITED KINGDOM

#### HAKSOFT SOFTWARE TECHNOLOGIES LTD.

- M hello@hakvision.co.uk
- 70 White Lion St, London N1 9PP United Kingdom
- +44 2038380166 +44 203 606 0986

#### **TURKEY**

# Globsa Bilişim Teknoloji Yazılım Dan. Dış. Tic. Ltd. Şti.

- mail@globsa.com
- Tekfen Tower 8. Floor, Buyukdere Caddesi No.209, Levent Şişli 34394 İSTANBUL
- +90 212 951 07 04

www.hakvision.co.uk