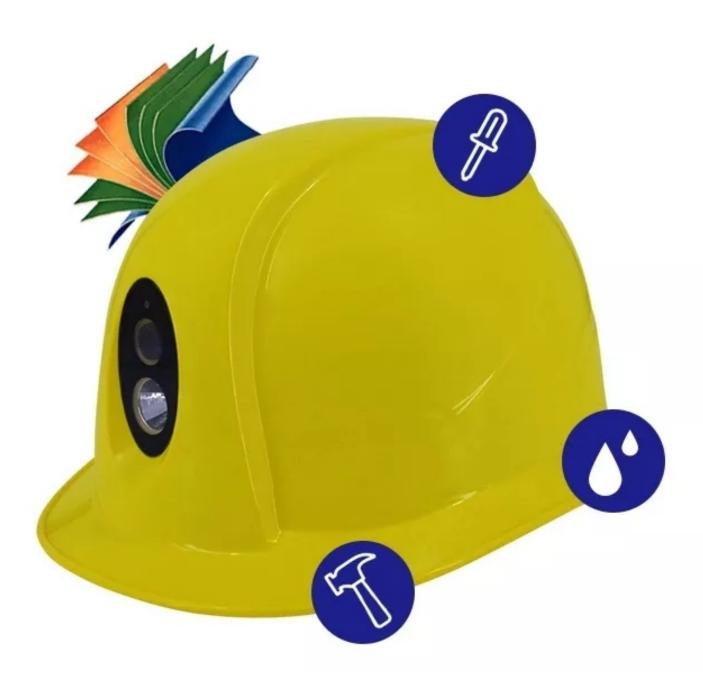

# **ABS Material for the Shell**

The ABS helmet has high impact resistance and puncture resistance. Suitable for electric power, chemical, petroleum, construction etc