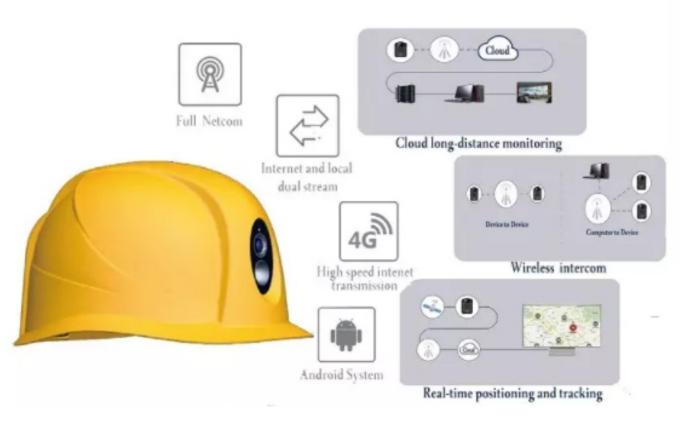

#### **OPERATING SPECIFICATIONS**

- 5 MP 1/2.7" progressive scan CMOS.
- Ultralow illumination. Color 0.043 Lux @ (F2.5, AGC ON).
- H.265/H.264 video compression. Up to full HD 1920 × 1080
   25 fps real-time images can be transmitted with ultralow delay and bitrate. JPEG encoding for picture capture.
- Dual-stream. H.265 and H.264 streams can be output simulteneously with high compression ratio.
- MicroSD card for local picture storage, auto overwirting, and auto upload.
- One-key capture.
- Dismountable battery.
- Ratatable lens to adjust angle (± 125°) Ultra WideAngle.
- High brightness white light supplement.
- Low consumption.

#### **Specification**

| <b>Choose Function</b>  | External Battery and charger Case                                                                 |
|-------------------------|---------------------------------------------------------------------------------------------------|
| Opreting system         | Android 7.1.1                                                                                     |
| Chipset                 | MTK8735                                                                                           |
| Processor               | Quad-core ARM@Cortex-A53 MPCore 1.3GHz/512KB unified L2 cache                                     |
| Sensor                  | GC5024                                                                                            |
| Storage capacity        | Support 16G/32G/64G/128(With Standard 32GB TF Card)                                               |
| 4G/3G function          | Real-time data upload                                                                             |
| Wifi function           | builtin,support 802.11b/g/n protocol/2.4GHZ                                                       |
| <b>GPS function</b>     | Built in Beidou global positioning module (support for mobile trajectory query)                   |
| BT function             | BT5.0                                                                                             |
| Video coding resolution | 1920X1080 30P; MP4 format                                                                         |
| Video Bitrate           | 256kbps-8Mbps                                                                                     |
| Focus range:            | 0.5 meters - Infinity                                                                             |
| Wide angle of view      | 140 degree                                                                                        |
| LED white lights        | Built-in 1pcs large functional LED white light (1.2W) can see the face in 20M;see the body in 30M |
| Laser positioning       | Built-in one laser, accurate positioning camera target without deviation                          |
| Waterproof              | IP67                                                                                              |
| Dimension/weight        | 289*233*150mm/550g                                                                                |
| Battery                 | Replaceable 2300mAh battery,Only video recording ≥9 hours;Only lighting ≥6hours                   |
| Operating temperature   | -40 degrees C to +70 degrees C                                                                    |
| Management software     | 1.Real time playback: support real-time 25 way data                                               |
|                         | 2.Data upload: support 720P 1080P H.264 data upload                                               |
|                         | 3. Beidou Positioning trajectory: support to view moving trajectory                               |
|                         | 4. Wireless intercom: Real time 4G network wireless intercom, Multi people meeting                |
|                         | · · · · · · · · · · · · · · · · · · ·                                                             |