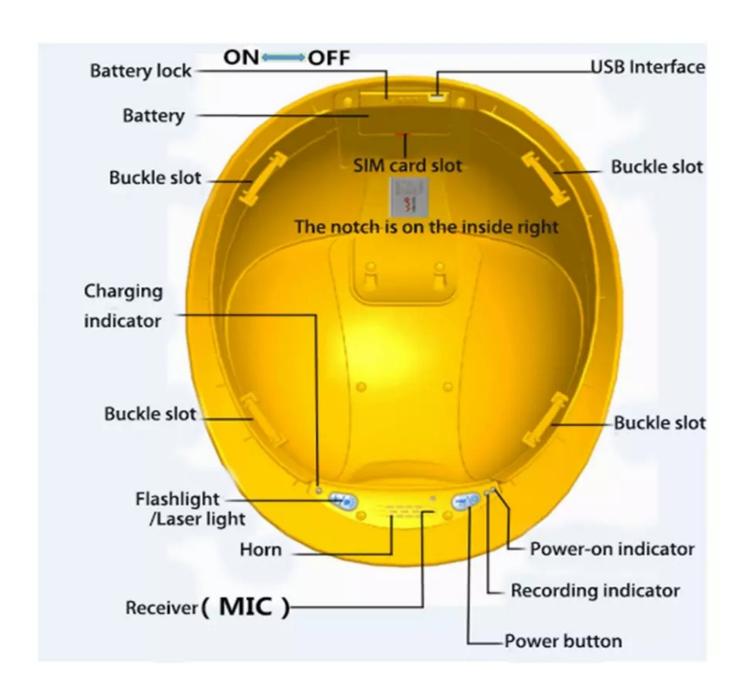

#### **OPERATING SPECIFICATIONS**

- 5 MP 1/2.7" progressive scan CMOS.
- Ultralow illumination. Color 0.043 Lux @ (F2.5, AGC ON).
- H.265/H.264 video compression. Up to full HD 1920 × 1080
   25 fps real-time images can be transmitted with ultralow delay and bitrate. JPEG encoding for picture capture.
- Dual-stream. H.265 and H.264 streams can be output simulteneously with high compression ratio.
- MicroSD card for local picture storage, auto overwirting, and auto upload.
- One-key capture.
- Dismountable battery.
- Ratatable lens to adjust angle (± 125°) Ultra WideAngle.
- High brightness white light supplement.
- Low consumption.

#### **Specification**

| <b>Choose Function</b>  | External Battery and charger Case                                                                 |
|-------------------------|---------------------------------------------------------------------------------------------------|
| Opreting system         | Android 7.1.1                                                                                     |
| Chipset                 | MTK8735                                                                                           |
| Processor               | Quad-core ARM@Cortex-A53 MPCore 1.3GHz/512KB unified L2 cache                                     |
| Sensor                  | GC5024                                                                                            |
| Storage capacity        | Support 16G/32G/64G/128(With Standard 32GB TF Card)                                               |
| 4G/3G function          | Real-time data upload                                                                             |
| Wifi function           | builtin,support 802.11b/g/n protocol/2.4GHZ                                                       |
| <b>GPS function</b>     | Built in Beidou global positioning module (support for mobile trajectory query)                   |
| BT function             | BT5.0                                                                                             |
| Video coding resolution | 1920X1080 30P; MP4 format                                                                         |
| Video Bitrate           | 256kbps-8Mbps                                                                                     |
| Focus range:            | 0.5 meters - Infinity                                                                             |
| Wide angle of view      | 140 degree                                                                                        |
| LED white lights        | Built-in 1pcs large functional LED white light (1.2W) can see the face in 20M;see the body in 30M |
| Laser positioning       | Built-in one laser, accurate positioning camera target without deviation                          |
| Waterproof              | IP67                                                                                              |
| Dimension/weight        | 289*233*150mm/550g                                                                                |
| Battery                 | Replaceable 2300mAh battery,Only video recording ≥9 hours;Only lighting ≥6hours                   |
| Operating temperature   | -40 degrees C to +70 degrees C                                                                    |
| Management software     | 1.Real time playback: support real-time 25 way data                                               |
|                         | 2.Data upload: support 720P 1080P H.264 data upload                                               |
|                         | 3. Beidou Positioning trajectory: support to view moving trajectory                               |
|                         | 4. Wireless intercom: Real time 4G network wireless intercom, Multi people meeting                |
|                         | · · · · · · · · · · · · · · · · · · ·                                                             |