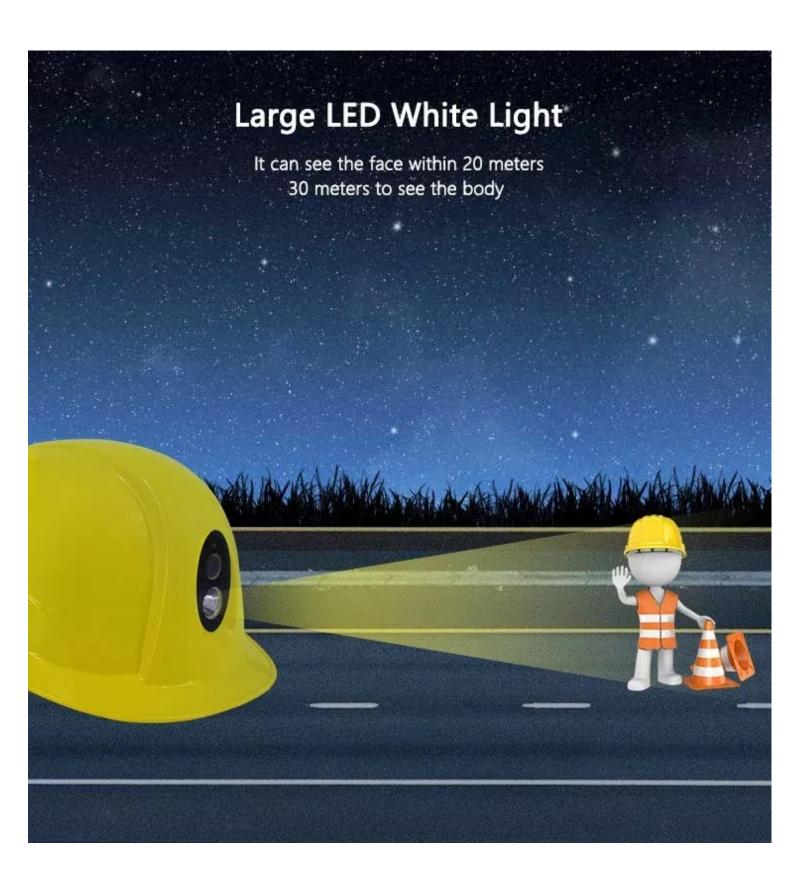

#### **OPERATING SPECIFICATIONS**

- 5 MP 1/2.7" progressive scan CMOS.
- Ultralow illumination. Color 0.043 Lux @ (F2.5, AGC ON).
- H.265/H.264 video compression. Up to full HD 1920 × 1080
   25 fps real-time images can be transmitted with ultralow delay and bitrate. JPEG encoding for picture capture.
- Dual-stream. H.265 and H.264 streams can be output simulteneously with high compression ratio.
- MicroSD card for local picture storage, auto overwirting, and auto upload.
- One-key capture.
- Dismountable battery.
- Ratatable lens to adjust angle (± 125°) Ultra WideAngle.
- High brightness white light supplement.
- Low consumption.

#### **Specification**

| <b>Choose Function</b>  | External Battery and charger Case                                                                 |
|-------------------------|---------------------------------------------------------------------------------------------------|
| Opreting system         | Android 7.1.1                                                                                     |
| Chipset                 | MTK8735                                                                                           |
| Processor               | Quad-core ARM@Cortex-A53 MPCore 1.3GHz/512KB unified L2 cache                                     |
| Sensor                  | GC5024                                                                                            |
| Storage capacity        | Support 16G/32G/64G/128(With Standard 32GB TF Card)                                               |
| 4G/3G function          | Real-time data upload                                                                             |
| Wifi function           | builtin,support 802.11b/g/n protocol/2.4GHZ                                                       |
| <b>GPS function</b>     | Built in Beidou global positioning module (support for mobile trajectory query)                   |
| BT function             | BT5.0                                                                                             |
| Video coding resolution | 1920X1080 30P; MP4 format                                                                         |
| Video Bitrate           | 256kbps-8Mbps                                                                                     |
| Focus range:            | 0.5 meters - Infinity                                                                             |
| Wide angle of view      | 140 degree                                                                                        |
| LED white lights        | Built-in 1pcs large functional LED white light (1.2W) can see the face in 20M;see the body in 30M |
| Laser positioning       | Built-in one laser, accurate positioning camera target without deviation                          |
| Waterproof              | IP67                                                                                              |
| Dimension/weight        | 289*233*150mm/550g                                                                                |
| Battery                 | Replaceable 2300mAh battery,Only video recording ≥9 hours;Only lighting ≥6hours                   |
| Operating temperature   | -40 degrees C to +70 degrees C                                                                    |
| Management software     | 1.Real time playback: support real-time 25 way data                                               |
|                         | 2.Data upload: support 720P 1080P H.264 data upload                                               |
|                         | 3. Beidou Positioning trajectory: support to view moving trajectory                               |
|                         | 4. Wireless intercom: Real time 4G network wireless intercom, Multi people meeting                |
|                         | · · · · · · · · · · · · · · · · · · ·                                                             |