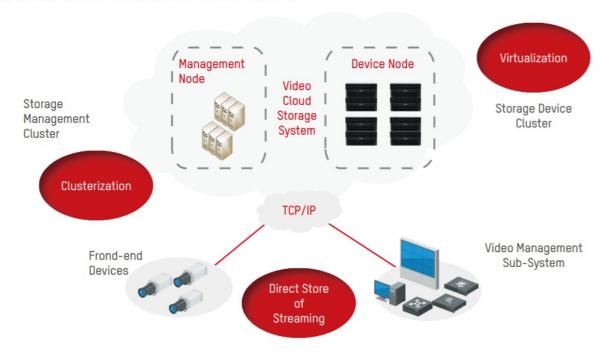

video resolution, disabled functions including Wi-Fi, GPS, 4G, LED, Bluetooth, etc., and 20 ℃ environment temperature. 11.5-hour working time depends on 1080p video resolution, disabled functions including Wi-Fi, GPS, 4G, LED, Bluetooth, etc., and 20 ℃ environment temperature.











# **Smart Safety Helmet**

# New option security









# 4G LTE Helmet Camera 32G









HD1080p NIGHT VISION





RFID RTLS | IOT | HSE 4.0 | INDUSTRY 4.0













Air vent



Removable battery



Elastic band



Crash cushion











# **IP67**







# **ABS Material for the Shell**

The ABS helmet has high impact resistance and puncture resistance. Suitable for electric power, chemical, petroleum, construction etc



















## **DATA STORAGE**



#### **CLOUD STORAGE STRUCTURE**



# THANK YOU!



#### UNITED KINGDOM

#### HAKSOFT SOFTWARE TECHNOLOGIES LTD.

- M hello@hakvision.co.uk
- 70 White Lion St, London N1 9PP United Kingdom
- +44 2038380166 +44 203 606 0986

#### **TURKEY**

# Globsa Bilişim Teknoloji Yazılım Dan. Dış. Tic. Ltd. Şti.

- mail@globsa.com
- Tekfen Tower 8. Floor, Buyukdere Caddesi No.209, Levent Şişli 34394 İSTANBUL
- +90 212 951 07 04

www.hakvision.co.uk